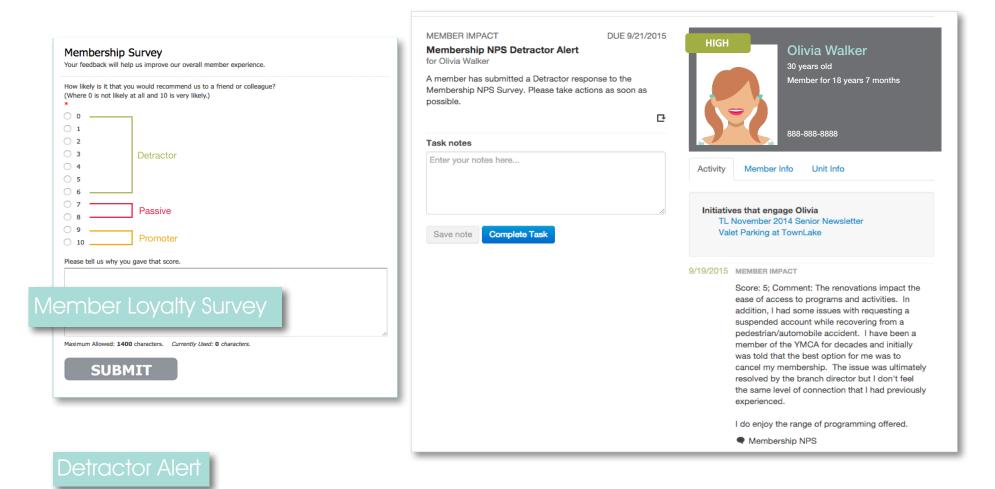

# **MEMBER LOYALTY**

The Engagement Solutions Team will survey every member bi-annually based on their anniversary month to assess member engagement and satisfaction levels using the NPS loyalty scale. We'll analyze and categorize the results, reporting them to inform your decision-making process.

# **MEMBER LOYALTY: NPS SURVEY**

The Engagement Solutions team will survey your members bi-annually to access member engagement and satisfaction levels using the NPS loyalty scale. We'll analyze and categorize the results, reporting on them to inform your decision-making process. Positive responses are often used for member stories or for grant proposals. Consider different opportunities for use with this feedback!

**Detractors**, those who score the organization a 6 or below, will generate a "Detractor Alert" task for your **NPS Closed-Loop Owner** to follow up on. The Engage users will be able to see the survey score in addition to comments. Member information is readily available to contact the member. Performance Reports will be posted by the 10th of the following month so your team can review all responses.