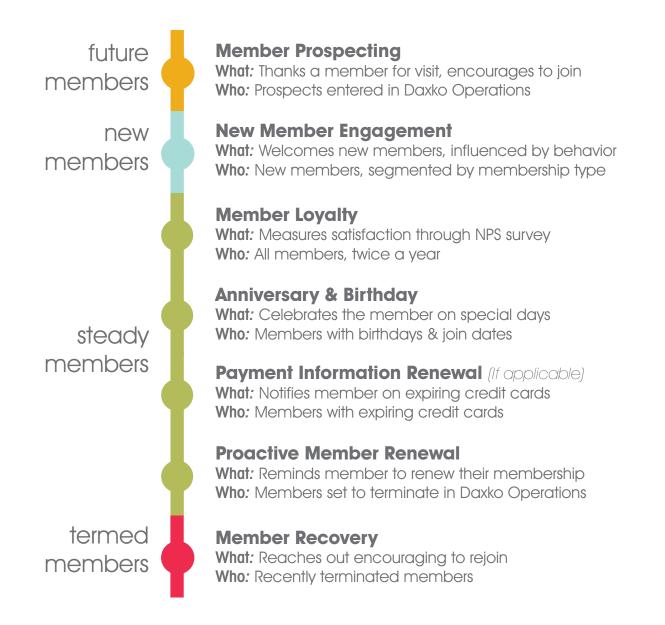

# MEMBER LIFECYCLE CAMPAIGNS OVERVIEW

Member Lifecycle Campaigns leverage marketing communication and consulting expertise to acquire, engage, retain and recover members. Daxko's Engagement Solutions Team will create multi-channel communication plans for your team, including emails, text messages, and task touchpoints to ensure that we're reaching the right person with the right message at the right time.